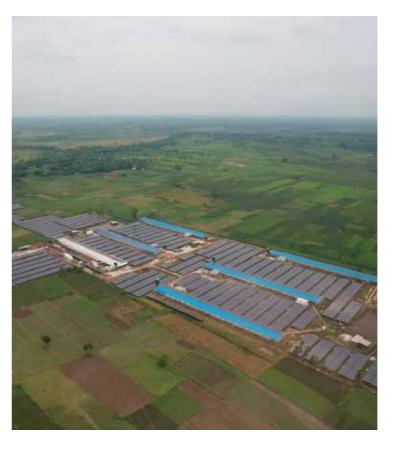

#### Bangladesh

Location: Tentulia, Panchagar District, Bangladesh

Completed Date: Q2 2019

Type: Ground Mounted + Roof top

Risen Model: 275Wp Poly 1500VDC

Capacity: 10.3MW

Global, Tier 1 bankable brand, with independently certified state-of-the-art automated manufacturing