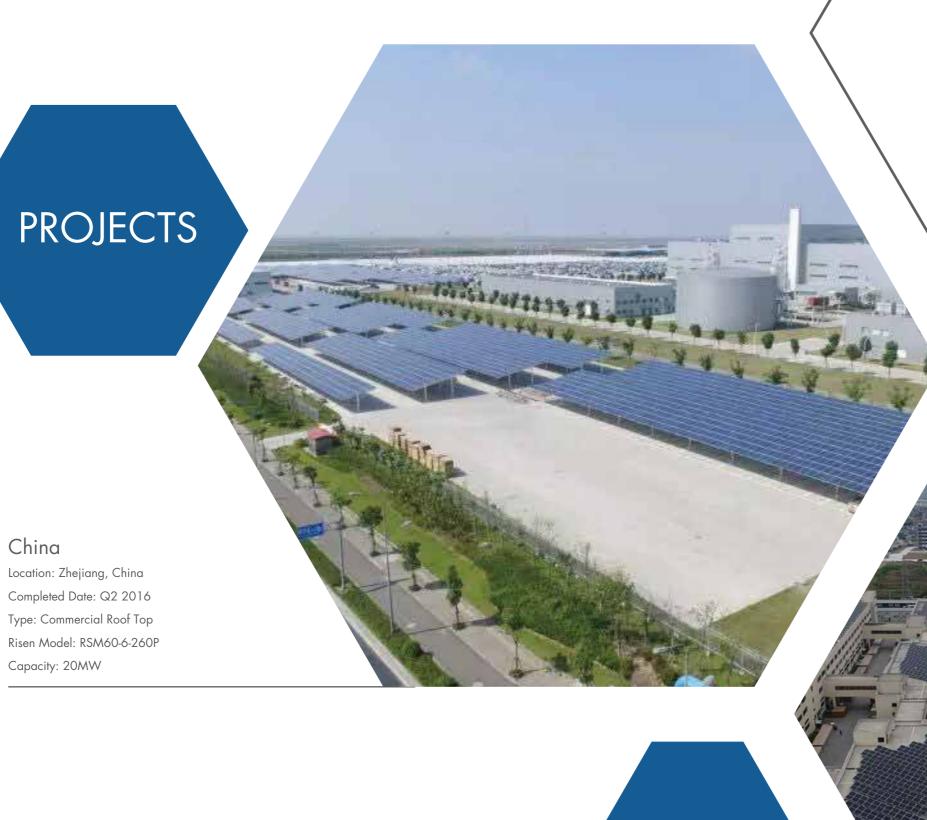

## **PROJECTS**

#### China

Location: Henan, China Completed Date: Q2 2016 Type: Ground Mounted Risen Model: RSM60-6-260P Capacity: 100MW