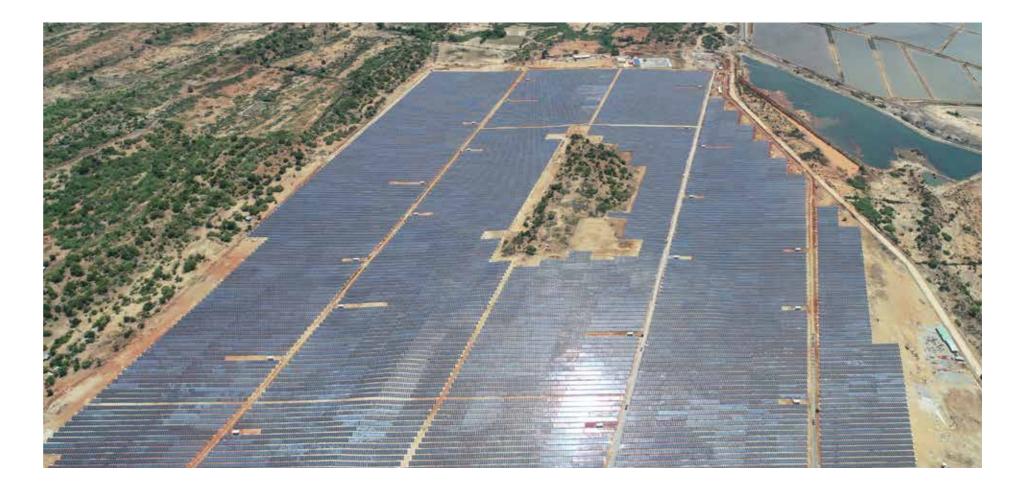

#### India

Location: Telangana, India Completed Date: Q2 2017 Type: Ground Mounted

Risen Model: RSM72-6-310P+ RSM72-6-315P

Capacity: 40.9MW