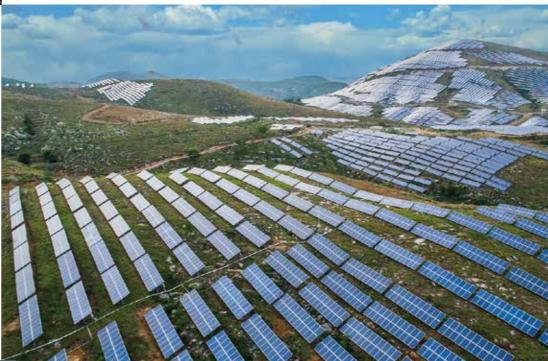

#### Australia

Location: Queensland Australia Completed Date: 2019/4/30 Type: Agriculture Project

Risen Model: 360/365Wp Poly 1500VDC

Capacity: 134MW