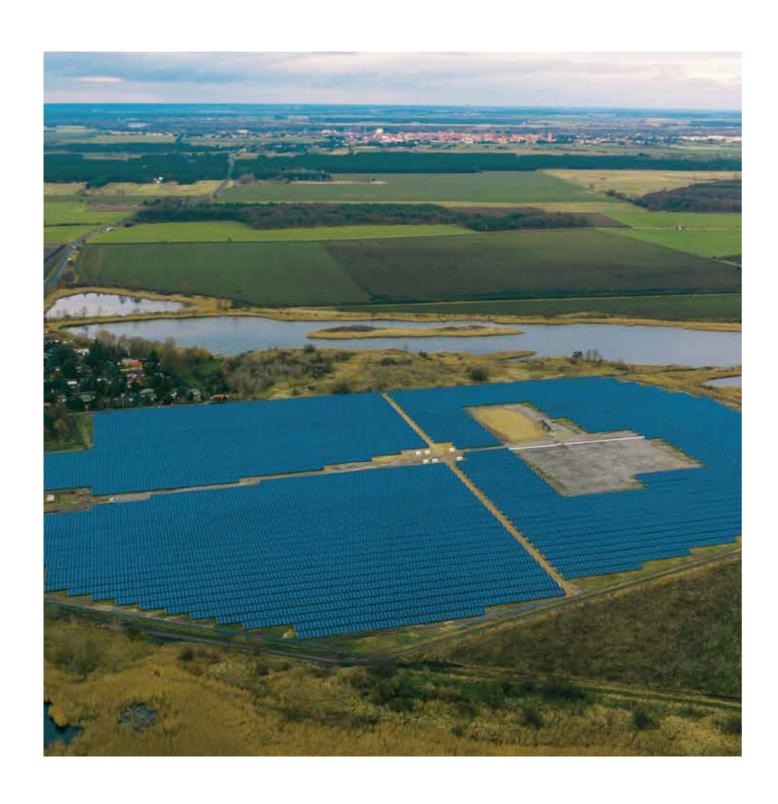

#### Germany

Location: Osternienburg, Germany

Completed Date: Q3 2014

Type: Ground Mounted

Risen Model: RSM60-6-250P+ RSM60-6-255P

Capacity: 10MW