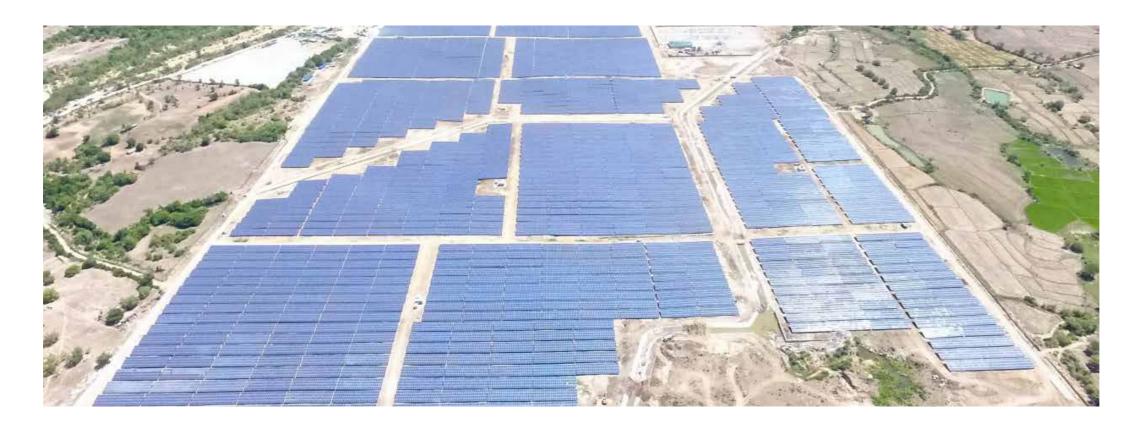

#### India

Location: Telangana, India Completed Date: Q2 2017 Type: Ground Mounted

Risen Model: RSM72-6-310P+ RSM72-6-315P

Capacity: 40.9MW