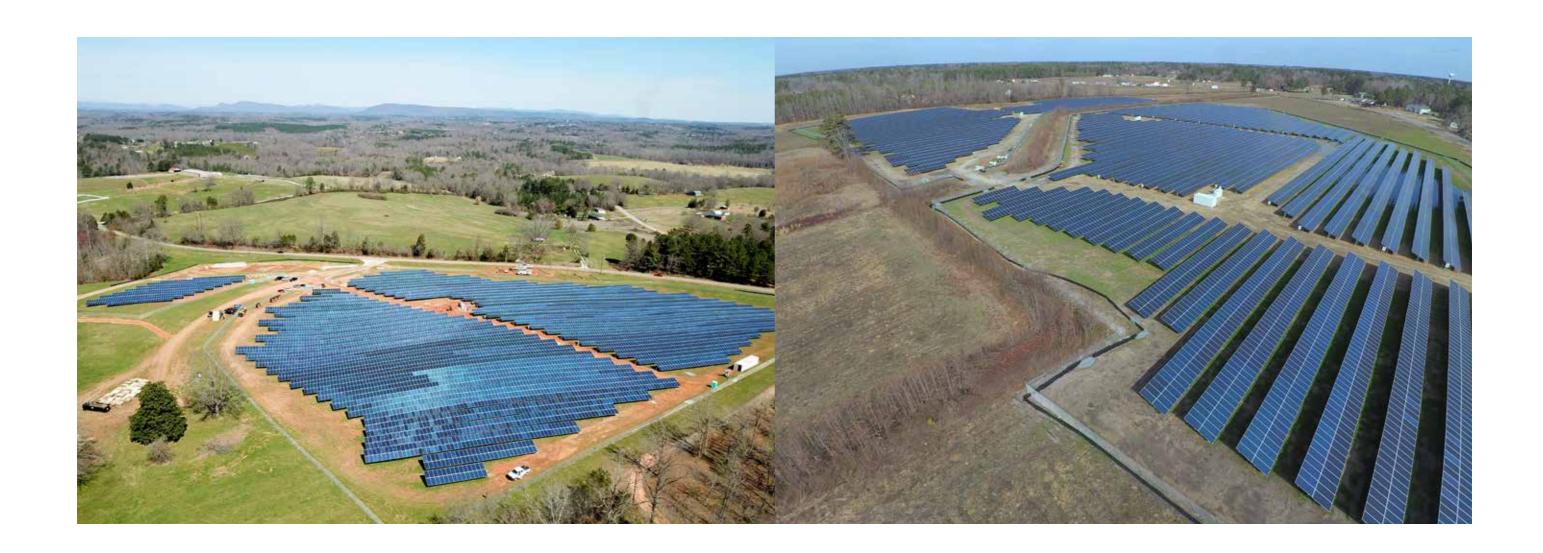

#### America

Location: America

Completed Date: Q2 2018
Type: Ground Mounted

Risen Model: RSM72-6-325P+RSM72-6-330P

Capacity: 3.085MW

#### America

Location: America

Completed Date: Q4 2017

Type: Ground Mounted

Risen Model: RSM72-6-325P+RSM72-6-330P

Capacity: 73.057MW